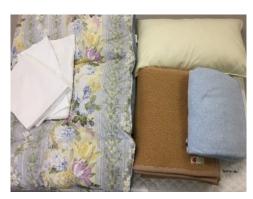

## Leasing Product Description

| Classification | Item              | Specification                       | Usage Period              |
|----------------|-------------------|-------------------------------------|---------------------------|
| Bedding        | Quilted comforter | 150cmx200cm, down-filled 50%, 1.5kg | excluding July and August |
|                | Blanket           | 140cmx190cm, acrylic                | excluding July and August |
|                | Bed Pad           | 100cmx200cm, polyester 400g/m²      | Yearly                    |
|                | Pillow            | 43cmx63cm, feather, 1.2 kg          | Yearly                    |
|                | Cotton blanket    | 140cmx190cm, cotton                 | April-August              |
| Linen          | Sheet             | 183cmx310cm, cotton                 | Yearly                    |
|                | Pillowcase        | 50cmx90cm, cotton                   | Yearly                    |
|                | Comforter cover   | 155cmx217cm,70%cotton/30%polyester  | Yearly                    |